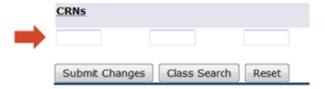

Next, enter the CRN (course registration number – five-digit number) in the boxes below and then submit changes:

### Add Classes Worksheet

Select Class Search to look for classes if you don't know the CRN or go to page 21 to learn how to find the CRN.

Check with your advisor before registration if you're unsure what to take.